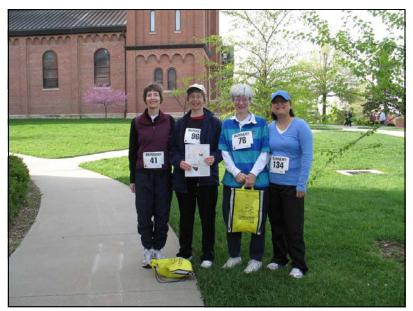

## **Benedictine Sisters enjoy Abbey Trails**

**CLYDE, Mo.:** Members of the Benedictine Sisters of Perpetual Adoration's Clyde community participated in the 15<sup>th</sup> Annual Abbey Trails 5K Run/3M Walk on April 17.

The program is open to the public and offers racquetball, aerobics, weight training and other activities.

Pictured are (from left) Sister Nancy Rose Gucwa, OSB, Sister Ruth Elaine Starman, OSB, Sister Pat Nyquist, OSB and a friend of the community.