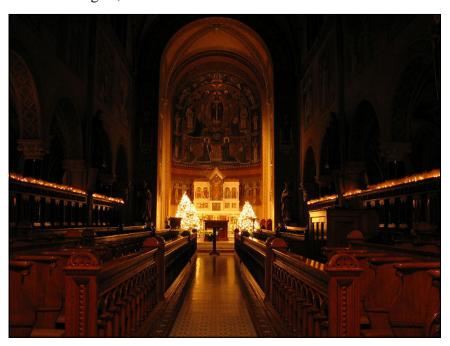

## Benedictine Sisters will not host Christmas Eve Mass in Clyde

**CLYDE, Mo.** - Because of the renovations to the Benedictine Sisters of Perpetual Adoration's Clyde monastery and the space and parking constrictions that brings, they will not host a public Christmas Eve Mass this year.

"We will keep all in our prayers and hope to see you in 2011 after the renovations are completed," said Prioress Sister Sean Douglas, OSB.

Because of renovations to the motherhouse, the Clyde Benedictine Sisters will not host a Christmas Eve Mass in their Adoration Chapel this season.