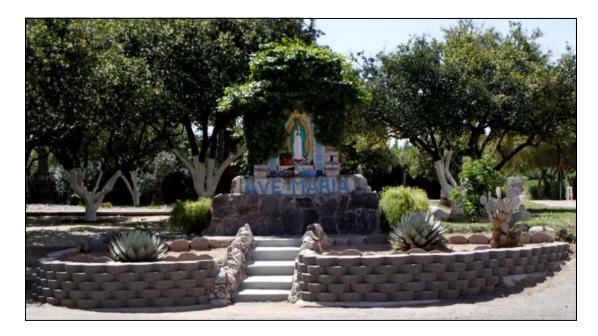

## **Knights of Columbus transform Tucson community's shrine**

**TUCSON, Ariz.:** Members of the Knights of Columbus of St. Margaret Parish performed beautiful work transforming the Ave Maria shrine (below) located on the grounds of the Benedictine Sisters of Perpetual Adoration's monastery in Tucson.